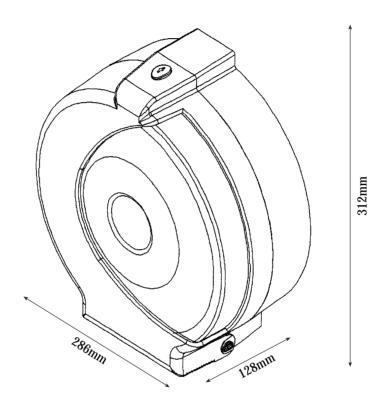

Manufactured from high quality resins, including polycarbonate and ABS.

Holds roll size up to 255mm - 10.04".

| SPECIFICATIONS  |                 |                  |                          |  |  |
|-----------------|-----------------|------------------|--------------------------|--|--|
| Description     | Unit Dimension  | Units per carton | Units per 20ft container |  |  |
| Jumbo Dispenser | W 286mm, 11.26" | 1                | 2400                     |  |  |
|                 | D 128mm, 5.04"  |                  |                          |  |  |
| Model 820 J     | H 312mm, 12.28" |                  |                          |  |  |