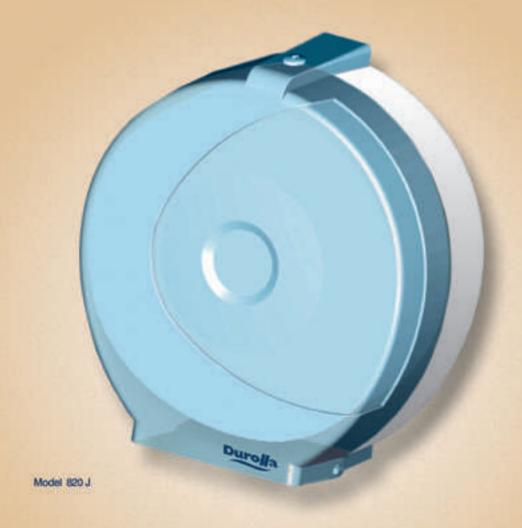

## DUROLLA JUMBO DISPENSER MODEL 820 J

Strong robust construction with stylish contemporary design and lockable cabinet. Oval design prevents cigarettes being placed on unit. No slides, recess or shelves to hide dangerous needles. Keeps paper dry and free from contamination.

Manufactured from high quality resins, including polycarbonate and ABS.

Holds roll size up to 255mm - 10.04".

| SPECIFICATIONS  |                 |                  |                          |  |  |
|-----------------|-----------------|------------------|--------------------------|--|--|
| Description     | Unit Dimension  | Units per carton | Units per 20ft container |  |  |
| Jumbo Dispenser | W 286mm, 11.26" | 1                | 2400                     |  |  |
|                 | D 128mm, 5.04"  |                  |                          |  |  |
| Model 820 J     | H 312mm, 12.28" |                  |                          |  |  |